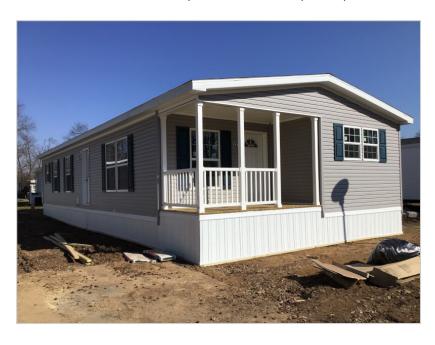

### Featured Benefits:

Ranch home
Gable entry home
Shutters
Shingle roof
Vinyl siding
Vinyl foundation enclosure
Full covered porch

#### Overview:

Enjoy one level living in this beautiful 3 bedroom, 2 bath ranch style mobile home with a half porch. This home comes loaded with upgraded stainless-steel appliances, double stainless-steel sink, recessed lighting and beautiful white cabinetry throughout. Large master suite and a master bath with dual sinks and a walk-in shower.